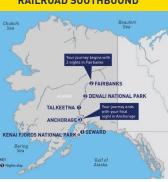

#### GRAND ALASKA ADVENTURE WITH ALASKA RAILROAD SOUTHBOUND

10 DAY ITINERARY
Fairbank > Denali National Park >
Talkeetna > Anchorage > Seward >
Kenai Fjords National Park > Anchorage