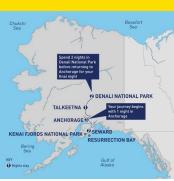

## ALASKA ADVENTURE WITH ALASKA RAILROAD

9 DAY ITINERARY Anchorage > Seward > Kenai Fjords NationalPark > Talkeetna > Denali National Park > Anchorage