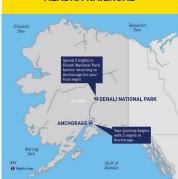

### DENALI EXPRESS WITH ALASKA RAILROAD

6 DAY ITINERARY

Anchorage > Denali National Park > Anchorage

#### DENALI AND KENAI FJORDS NATIONAL PARKS EXPRESS WITH ALASKA RAILROAD

7 DAY ITINERARY
Anchorage > Seward >
Kenai Fjords National Park >
Denali National Park > Anchorage

**Contact Your Local Travel Agent:** 