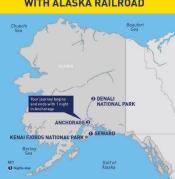

#### DENALI AND KENAI FJORDS NATIONAL PARKS EXPRESS WITH ALASKA RAILROAD

7 DAY ITINERARY
Anchorage > Seward >
Kenai Fjords National Park >
Denali National Park > Anchorage

**Contact Your Local Travel Agent:** 